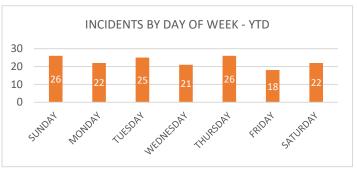

## SELLERSVILLE FIRE DEPARTMENT MONTHLY REPORT April 2025

| TOTAL OVERALL<br>SFD RESPONSES: | <b>MONTH:</b> 46     | YTD: 160             |  |  |  |  |  |  |
|---------------------------------|----------------------|----------------------|--|--|--|--|--|--|
| TOTAL # OF PERSONNEL RESPONDING | 321 (7.0 Average)    | 1343 (8.4 Average)   |  |  |  |  |  |  |
| TOTAL # OF MAN HOURS            | 139 Hours 50 Minutes | 642 Hours 57 Minutes |  |  |  |  |  |  |
| TOTAL TIME IN SERVICE           | 22 Hours 49 Minutes  | 70 Hours 28 Minutes  |  |  |  |  |  |  |
| FIRE RES                        | FIRE RESPONSES       |                      |  |  |  |  |  |  |
|                                 | MONTH                | YTD                  |  |  |  |  |  |  |
| TOTAL # OF RESPONSES            | 40                   | 150                  |  |  |  |  |  |  |
| OFFICER RESPONSES               |                      |                      |  |  |  |  |  |  |
|                                 | MONTH                | YTD                  |  |  |  |  |  |  |
| TOTAL # OF RESPONSES            | 2                    | 4                    |  |  |  |  |  |  |
| FIRE POLICE RESPONSES           |                      |                      |  |  |  |  |  |  |
|                                 | MONTH                | YTD                  |  |  |  |  |  |  |
| TOTAL # OF RESPONSES            | 4                    | 6                    |  |  |  |  |  |  |