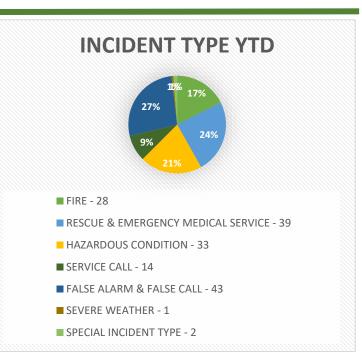

|       | TYPE OF ALARM BY DISPATCH |                       |       |     |                         |       |     |               |  |
|-------|---------------------------|-----------------------|-------|-----|-------------------------|-------|-----|---------------|--|
| Month | YTD                       |                       | Month | YTD |                         | Month | YTD |               |  |
|       | 1                         | SPECIAL ASSIGNMENT    | 1     | 9   | ENGINE ASSIST           |       | 5   | RESCUE BOX    |  |
|       | 1                         | BOX ASSIGNMENT        | 4     | 6   | FIRE POLICE ASSIST      |       | 7   | RESCUE ASSIST |  |
| 1     | 5                         | COVER ASSIGNMENT      |       |     | HIGH WATER TRUCK ASSIST | 1     | 7   | RIT           |  |
| 2     | 4                         | CHIEFS PAGE / INVEST. | 21    | 67  | LOCAL BOX               | 2     | 7   | TACTICAL BOX  |  |
| 4     | 12                        | EMS ASSIST            |       |     | MARINE RESCUE           | 10    | 29  | TOWER ASSIST  |  |

| SPECIFIC PROPERTY USE |     |             |       |     |                      |       |     |            |
|-----------------------|-----|-------------|-------|-----|----------------------|-------|-----|------------|
| Month Y               | YTD |             | Month | YTD |                      | Month | YTD |            |
| 15                    | 61  | RESIDENTIAL | 8     | 31  | HIGHWAY/ROADWAY      | 4     | 16  | HEALTHCARE |
| 4                     | 9   | MERCANTILE  | 2     | 5   | ASSEMBLY/EDUCATIONAL |       | 2   | OTHER      |
| 10                    | 24  | OUTDOORS    | 3     | 12  | STORAGE/WAREHOUSE    |       |     |            |