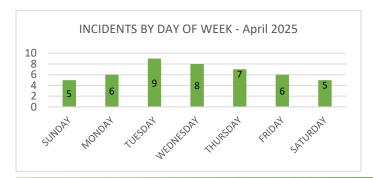

S ASSIST            |       |     | MARINE RESCUE           | 10    | 29  | TOWER ASSIST  |  |

| SPECIFIC PROPERTY USE |     |             |       |     |                      |       |     |            |
|-----------------------|-----|-------------|-------|-----|----------------------|-------|-----|------------|
| Month Y               | YTD |             | Month | YTD |                      | Month | YTD |            |
| 15                    | 61  | RESIDENTIAL | 8     | 31  | HIGHWAY/ROADWAY      | 4     | 16  | HEALTHCARE |
| 4                     | 9   | MERCANTILE  | 2     | 5   | ASSEMBLY/EDUCATIONAL |       | 2   | OTHER      |
| 10                    | 24  | OUTDOORS    | 3     | 12  | STORAGE/WAREHOUSE    |       |     |            |

## SFD MONTHLY REPORT April 2025 Page (2)









|    | RESPONSES BY MUNICIPALITY |    |       |                      |   |      |   |      |                            |
|----|---------------------------|----|-------|----------------------|---|------|---|------|----------------------------|
| M  | ONTH                      |    | YTD   | MONTH YTD            |   |      |   |      |                            |
| #  | %                         | #  | %     |                      | # | %    | # | %    |                            |
| 10 | 21.7%                     | 34 | 21%   | SELLERSVILLE BOROUGH | 1 | 2.2% | 2 | 1.2% | SILVERDALE/DUBLIN BOROUGH  |
| 15 | 32.6%                     | 51 | 31.8% | WEST ROCKHILL TWP.   | 1 | 2.2% | 6 | 3.7% | RICHLAND TWP.              |
| 5  | 10.8%                     | 14 | 8.7%  | EAST ROCKHIL