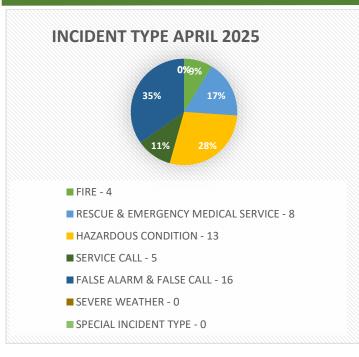

|       | TYPE OF ALARM BY DISPATCH |                       |       |     |                         |       |     |               |  |
|-------|---------------------------|-----------------------|-------|-----|-------------------------|-------|-----|---------------|--|
| Month | YTD                       |                       | Month | YTD |                         | Month | YTD |               |  |
|       | 1                         | SPECIAL ASSIGNMENT    | 1     | 9   | ENGINE ASSIST           |       | 5   | RESCUE BOX    |  |
|       | 1                         | BOX ASSIGNMENT        | 4     | 6   | FIRE POLICE ASSIST      |       | 7   | RESCUE ASSIST |  |
| 1     | 5                         | COVER ASSIGNMENT      |       |     | HIGH WATER TRUCK ASSIST | 1     | 7   | RIT           |  |
| 2     | 4                         | CHIEFS PAGE / INVEST. | 21    | 67  | LOCAL BOX               | 2     | 7   | TACTICAL BOX  |  |
| 4     | 12                        | EMS ASSIST            |       |     | MARINE RESCUE           | 10    | 29  | TOWER ASSIST  |  |

| SPECIFIC PROPERTY USE |     |             |       |     |                      |       |     |            |
|-----------------------|-----|-------------|-------|-----|----------------------|-------|-----|------------|
| Month Y               | YTD |             | Month | YTD |                      | Month | YTD |            |
| 15                    | 61  | RESIDENTIAL | 8     | 31  | HIGHWAY/ROADWAY      | 4     | 16  | HEALTHCARE |
| 4                     | 9   | MERCANTILE  | 2     | 5   | ASSEMBLY/EDUCATIONAL |       | 2   | OTHER      |
| 10                    | 24  | OUTDOORS    | 3     | 12  | STORAGE/WAREHOUSE    |       |     |            |