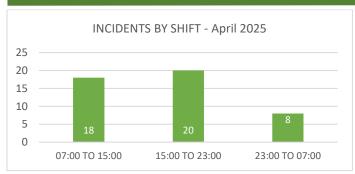

## SELLERSVILLE FIRE DEPARTMENT MONTHLY REPORT April 2025

| TOTAL OVERALL<br>SFD RESPONSES: | <b>MONTH:</b> 46     | YTD: 160             |  |  |  |  |  |  |
|---------------------------------|----------------------|----------------------|--|--|--|--|--|--|
| TOTAL # OF PERSONNEL RESPONDING | 321 (7.0 Average)    | 1343 (8.4 Average)   |  |  |  |  |  |  |
| TOTAL # OF MAN HOURS            | 139 Hours 50 Minutes | 642 Hours 57 Minutes |  |  |  |  |  |  |
| TOTAL TIME IN SERVICE           | 22 Hours 49 Minutes  | 70 Hours 28 Minutes  |  |  |  |  |  |  |
| FIRE RES                        | FIRE RESPONSES       |                      |  |  |  |  |  |  |
|                                 | MONTH                | YTD                  |  |  |  |  |  |  |
| TOTAL # OF RESPONSES            | 40                   | 150                  |  |  |  |  |  |  |
| OFFICER RESPONSES               |                      |                      |  |  |  |  |  |  |
|                                 | MONTH                | YTD                  |  |  |  |  |  |  |
| TOTAL # OF RESPONSES            | 2                    | 4                    |  |  |  |  |  |  |
| FIRE POLICE RESPONSES           |                      |                      |  |  |  |  |  |  |
|                                 | MONTH                | YTD                  |  |  |  |  |  |  |
| TOTAL # OF RESPONSES            | 4                    | 6                    |  |  |  |  |  |  |