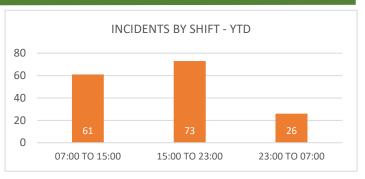

## SELLERSVILLE FIRE DEPARTMENT MONTHLY REPORT April 2025

| TOTAL OVERALL<br>SFD RESPONSES: | <b>MONTH:</b> 46     | YTD: 160             |  |  |  |  |  |  |
|---------------------------------|----------------------|----------------------|--|--|--|--|--|--|
| TOTAL # OF PERSONNEL RESPONDING | 321 (7.0 Average)    | 1343 (8.4 Average)   |  |  |  |  |  |  |
| TOTAL # OF MAN HOURS            | 139 Hours 50 Minutes | 642 Hours 57 Minutes |  |  |  |  |  |  |
| TOTAL TIME IN SERVICE           | 22 Hours 49 Minutes  | 70 Hours 28 Minutes  |  |  |  |  |  |  |
| FIRE RES                        | FIRE RESPONSES       |                      |  |  |  |  |  |  |
|                                 | MONTH                | YTD                  |  |  |  |  |  |  |
| TOTAL # OF RESPONSES            | 40                   | 150                  |  |  |  |  |  |  |
| OFFICER RESPONSES               |                      |                      |  |  |  |  |  |  |
|                                 | MONTH                | YTD                  |  |  |  |  |  |  |
| TOTAL # OF RESPONSES            | 2                    | 4                    |  |  |  |  |  |  |
| FIRE POLICE RESPONSES           |                      |                      |  |  |  |  |  |  |
|                                 | MONTH                | YTD                  |  |  |  |  |  |  |
| TOTAL # OF RESPONSES            | 4                    | 6                    |  |  |  |  |  |  |